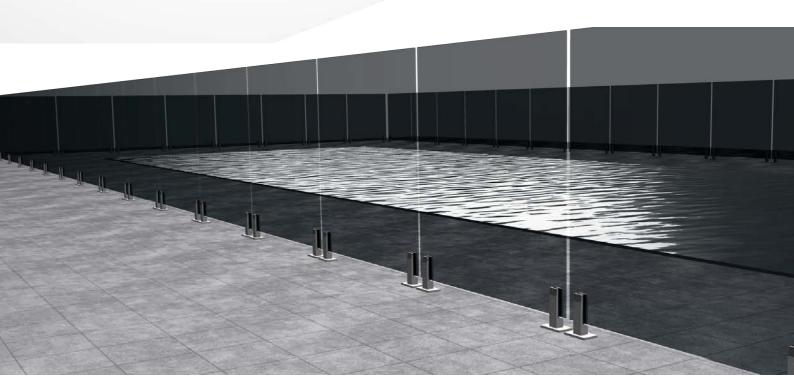

# **POOL FENCE - SPIGOT**

**FGR-1800** 

We offer two standard glass clamp profiles and the option of custom made glass clamp profiles.

Our glass clamp profiles can be used for various applications, a glass panel on a wall, cordoning off certain areas for pets, preventing access to a swimming pool for children. The possibilities are countless.

Our **FGR-1811** & **FGR-1817** glass clamp profiles have not been developed nor tested to function as glass balustrades where there is a risk of falling from < 1000mm.

Glass thicknesses from 10mm tempered to 55.2, 66.2 and even 88.2 are possible due to the opening of 19mm.