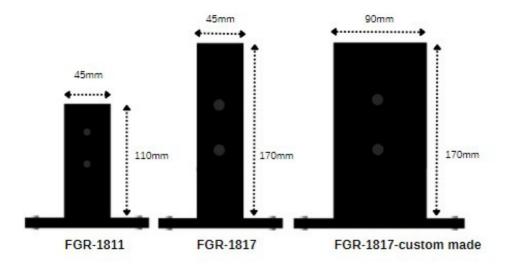

Our **FGR-1811** & **FGR-1817** glass clamp profiles have not been developed nor tested to function as glass balustrades where there is a risk of falling from < 1000mm.

Glass thicknesses from 10mm tempered to 55.2, 66.2 and even 88.2 are possible due to the opening of 19mm.

The standard widths of 45mm apply to the **FGR-1811**, which has a profile height of 110mm, without base plate, and 170mm to the **FGR-1817**.

On request, we can also provide both types of glass clamp profile with a wider width, such as 90mm shown on the right.