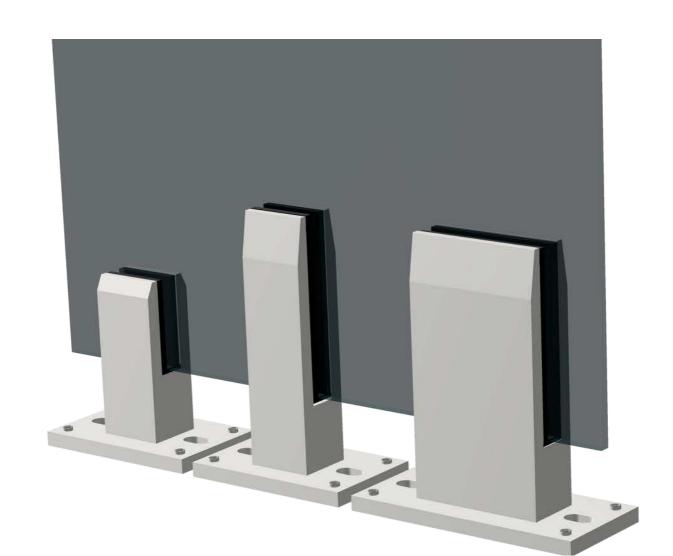

The standard widths of 45mm apply to the **FGR-1811**, which has a profile height of 110mm, without base plate, and 170mm to the **FGR-1817**.

On request, we can also provide both types of glass clamp profile with a wider width, such as 90mm shown on the right.

In the development of our **FGR-1811** & **FGR-1817**, we have strived to extend our vision to our products. Ease of use, especially ease of assembly and applied to concrete situations are central here.