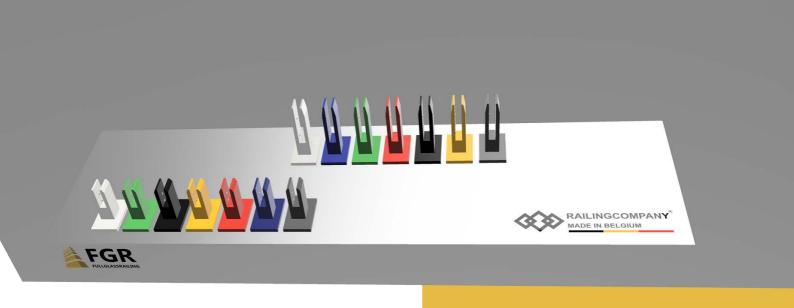

Just think of dimples that you could otherwise make in a blue limestone that could crack open further or ask yourself how you could push the adjusting screws off on a soft surface.

Unlike stainless steel ones, we offer a range of aluminum clamps to clamp the glass.

By using aluminum clamps, we can offer more options for finishing.

We can have our clamps anodised, in alu matt, alu black, bronze or gold....but we can also have them powder coated in the RAL color of your choice.

This allows you to personalize your glass clamps to your own taste.

Rijksweg 3 2870 Puurs-Sint-Amands

T 0032/3 434 00 34

info@railingcompany.eu www.railingcompany.eu