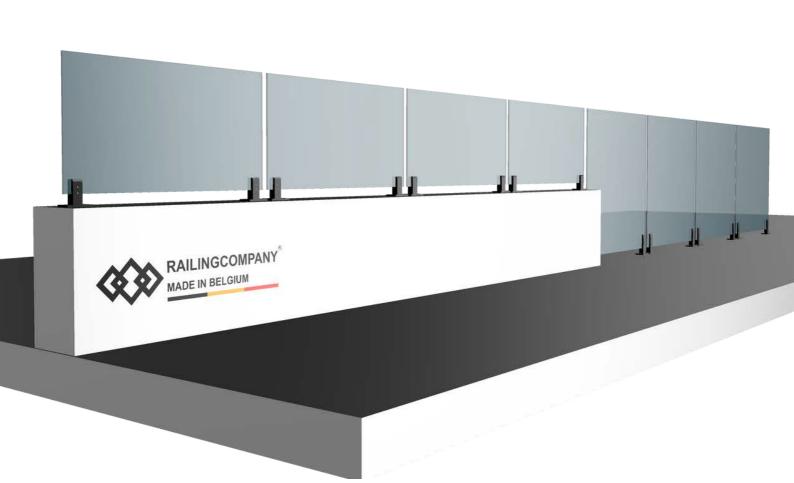

# **POOL FENCE - SPIGOT**

**FGR-1800** 

We offer two standard glass clamp profiles and the option of custom made glass clamp profiles.

Our glass clamp profiles can be used for various applications, a glass panel on a wall, cordoning off certain areas for pets, preventing access to a swimming pool for children. The possibilities are countless.

In the development of our **FGR-1811** & **FGR-1817**, we have strived to extend our vision to our products. Ease of use, especially ease of assembly and applied to concrete situations are central here.