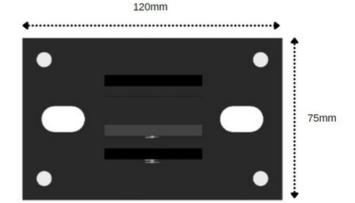

Our base plates, equipped with adjusting screws and slotted holes to ensure quick and perfect assembly, can also be supplemented by counter plates.

By using counter plates **FGR-1800-CP** under the foot plates, you can easily push the adjusting screws onto those counter plates without having to fear damage to the surface.