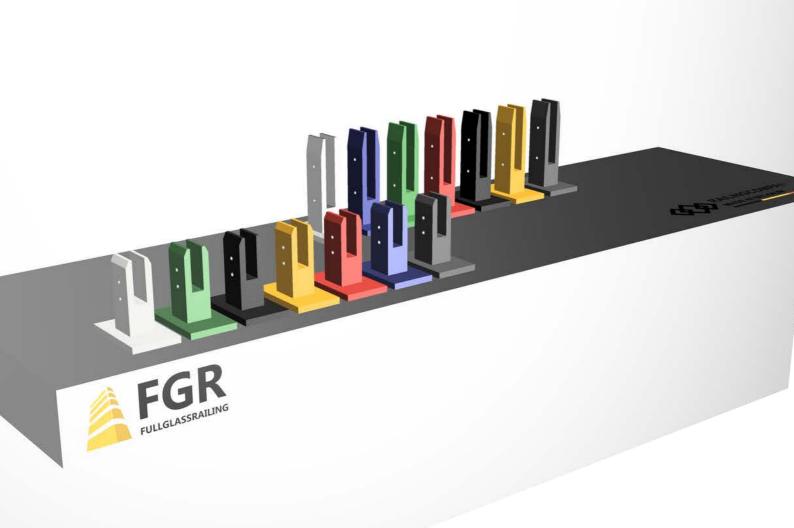

By using aluminum clamps, we can offer more options for finishing.

We can have our clamps anodised, in alu matt, alu black, bronze or gold....but we can also have them powder coated in the RAL color of your choice.

This allows you to personalize your glass clamps to your own taste.

Rijksweg 3 2870 Puurs-Sint-Amands

T 0032/3 434 00 34

info@railingcompany.eu www.railingcompany.eu