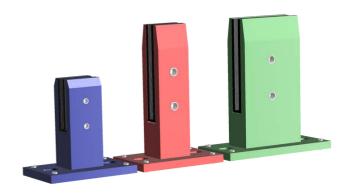

The standard widths of 45mm apply to the **FGR-1811**, which has a profile height of 110mm, without base plate, and 170mm to the **FGR-1817**.

On request, we can also provide both types of glass clamp profile with a wider width, such as 90mm shown on the right.