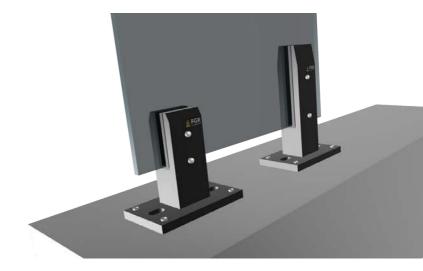

The standard widths of 45mm apply to the **FGR-1811**, which has a profile height of 110mm, without base plate, and 170mm to the **FGR-1817**.

On request, we can also provide both types of glass clamp profile with a wider width, such as 90mm shown on the right.

Our base plates, equipped with adjusting screws and slotted holes to ensure quick and perfect assembly, can also be supplemented by counter plates.

By using counter plates **FGR-1800-CP** under the foot plates, you can easily push the adjusting screws onto those counter plates without having to fear damage to the surface.