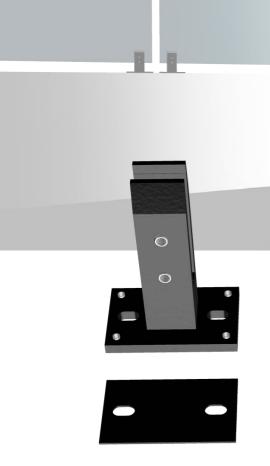

Our base plates, equipped with adjusting screws and slotted holes to ensure quick and perfect assembly, can also be supplemented by counter plates.

By using counter plates **FGR-1800-CP** under the foot plates, you can easily push the adjusting screws onto those counter plates without having to fear damage to the surface.

Just think of dimples that you could otherwise make in a blue limestone that could crack open further or ask yourself how you could push the adjusting screws off on a soft surface.

Unlike stainless steel ones, we offer a range of aluminum clamps to clamp the glass.